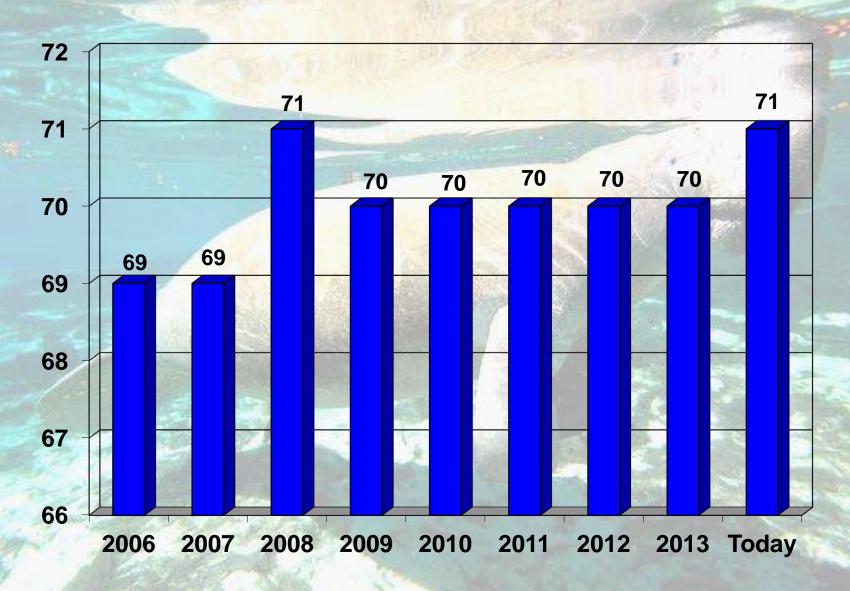

|                  |                                                             |
|                                                                                                                                                                   |                                                                                                                                                                      |                                        |                                    |                                 |                                              |                           |                           |                    |                    |                  |                                                             |





### **Number of Licensed CCRCs**





### Status of CCRCs





### **CCRCs** in Run-off

| Facility                       | Date | Remaining<br>Residents |
|--------------------------------|------|------------------------|
| Bishop Gray – Davenport*       | 1992 | 1                      |
| Forester Haven*                | 2002 | 15                     |
| Fountains at Lake Pointe Woods | 1991 | 1                      |
| Park of the Palms              | 2013 | 28                     |
| Waterside Retirement Estates   | 2001 | 8                      |

<sup>\* =</sup> Providers not owning facilities.





### **Number of CCRC Units Sold**





# Average Unit Sales Per Active CCRC





### **Scheduled New Units**

| FACILITY                      | IL  | AL | SN  |
|-------------------------------|-----|----|-----|
| Allianc