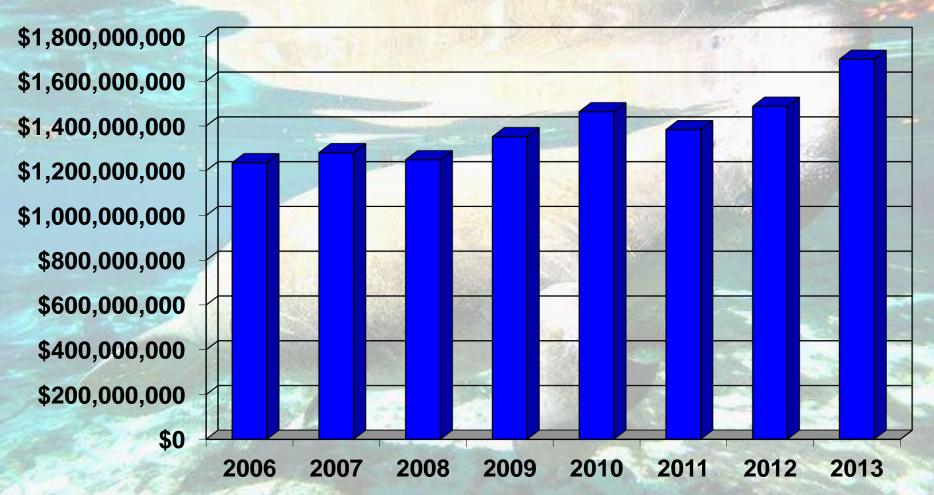

### **Total Operating Revenue**

Total Operating Revenue means all revenue plus gross entrance fees received less amortized entrance fees and refunds paid.