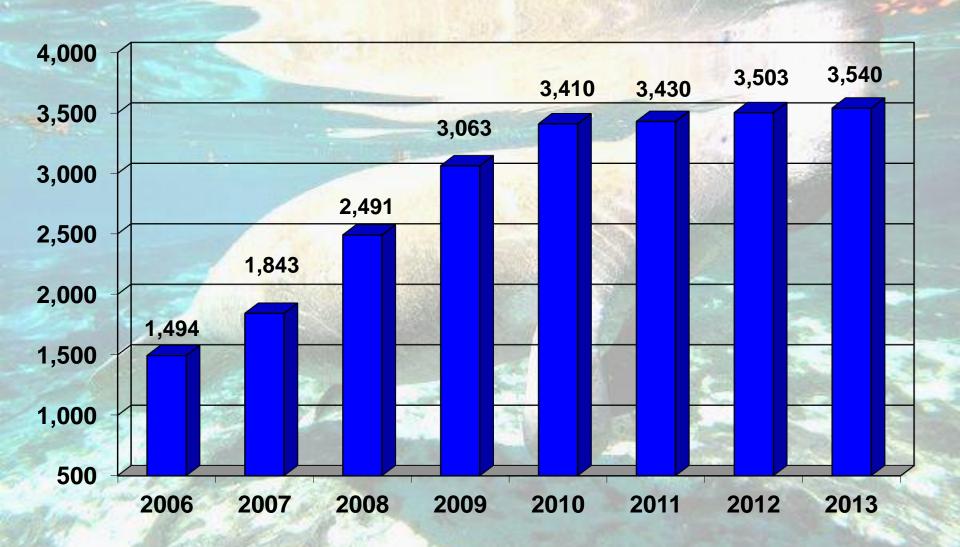

eduled New Units Cont'd**

| FACILITY                       | IL  | AL  | SN  |
|--------------------------------|-----|-----|-----|
| Sinai Residences of Boca Raton | 237 | 72  | 60  |
| Shell Point Village            | 50  |     |     |
| Vicar's Landing                |     | 217 | 6   |
| Westminster Oaks               | 12  |     |     |
| Westminster Shores             |     | 19  | 1   |
| Westminster Suncoast           |     | 29  | -   |
| TOTAL                          | 599 | 424 | 140 |





#### **Total Residents**

CCRC and Non-CCRC Residents



<sup>\*2011 –</sup> The Fountains at Boca Ciega surrendered their COA, removing approximately 400 Residents.



#### **Total CCRC Residents**





# Percentage Change in CCRC Residents





# Vacant and Available CCRC Units For Sale





#### **Total Units**



\*2011 – The Fountains at Boca Ciega surrendered their COA, removing 519 units.



# Median Occupancy All Units





### **Independent Living Units**





# Independent Living Median Occupancy





# **Assisted Living Units**





# Assisted Living Median Occupancy





#### **Rental Units**



\*2011 – The Fountains at Boca Ciega surrendered their COA removing 519 units.

Source: Life and Health Financial Oversight: September 29, 2014



## **Skilled Nursing Beds**





# Skilled Nursing Median Occupancy





# June 2014 Median Occupancy







#### **Total Revenue**





#### **Median Revenue**





#### **Median Revenue Growth**





### **Total Operating Revenue**



Total Operating Revenue means all revenue plus gross entrance fees received less amortized e