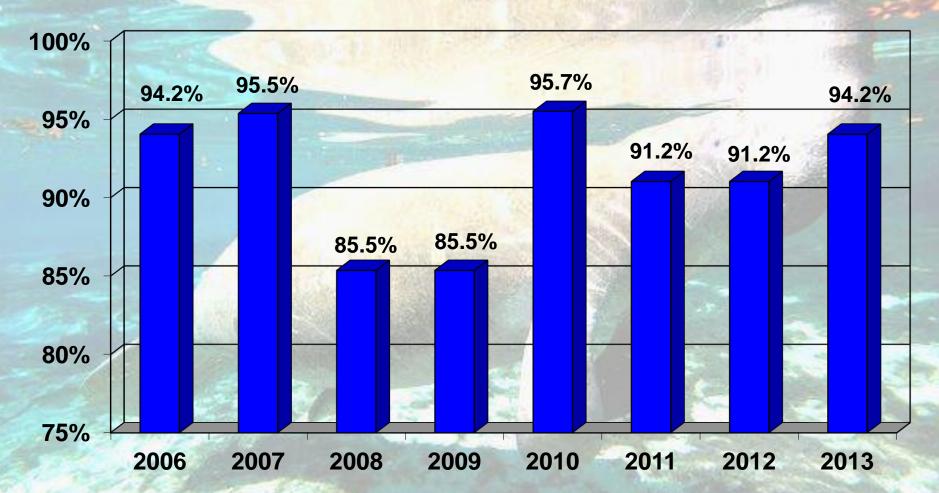

# Percent of Facilities with Positive Net Operating Income

Net Operating Income includes gross entrance fees received and refunds and excludes earned entrance fees, interest, depreciation and amortization expenses.