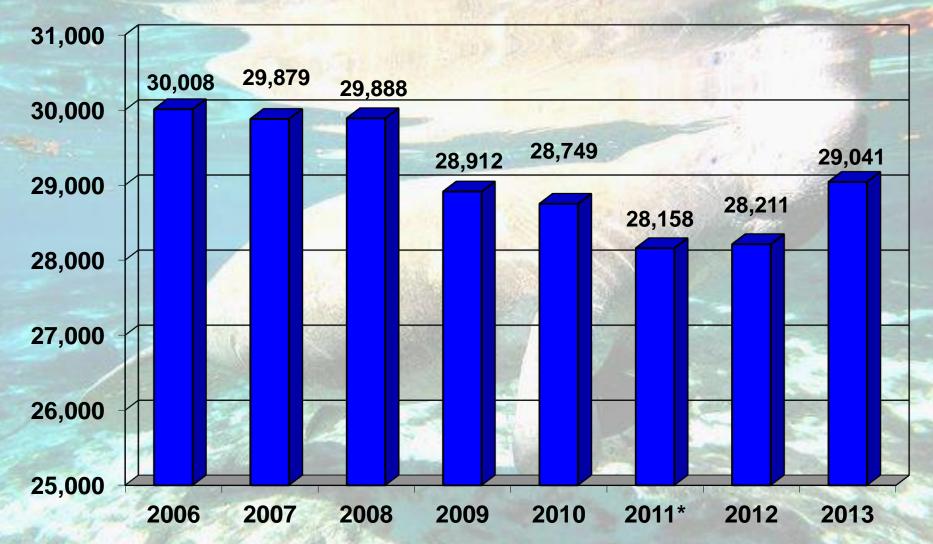

| 20  |    |     |
| Lakeview Terrace              | 54  |    | 773 |
| Mease Manor                   |     | 32 |     |
| Moorings Park                 | 32  | 64 |     |
| Oak Hammock                   |     |    | 30  |



### **Scheduled New Units Cont'd**

| FACILITY                       | IL  | AL  | SN  |
|--------------------------------|-----|-----|-----|
| Sinai Residences of Boca Raton | 237 | 72  | 60  |
| Shell Point Village            | 50  |     |     |
| Vicar's Landing                |     | 217 | 6   |
| Westminster Oaks               | 12  |     |     |
| Westminster Shores             |     | 19  | 1   |
| Westminster Suncoast           |     | 29  | -   |
| TOTAL                          | 599 | 424 | 140 |





#### **Total Residents**

CCRC and Non-CCRC Residents



<sup>\*2011 –</sup> The Fountains at Boca Ciega surrendered their COA, removing approximately 400 Residents.



#### **Total CCRC Residents**





# Percentage Change in CCRC Residents





# Vacant and Available CCRC Units For Sale





#### **Total Units**



\*2011 – The Fountains at Boca Ciega surrendered their COA, removing 519 units.



# Median Occupancy All Units





### **Independent Living Units**





# Independent Living Median Occupancy





# **Assisted Living Units**





# Assisted Living Median Occupancy





#### **Rental Units**



\*2011 – The Fountains at Boca Ciega surrendered their COA removing 519 units.

Source: Life and Health Financial Oversight: September 29, 2014



## **Skilled Nursing Beds**





# Skilled Nursing Median Occupancy





# June 2014 Median O