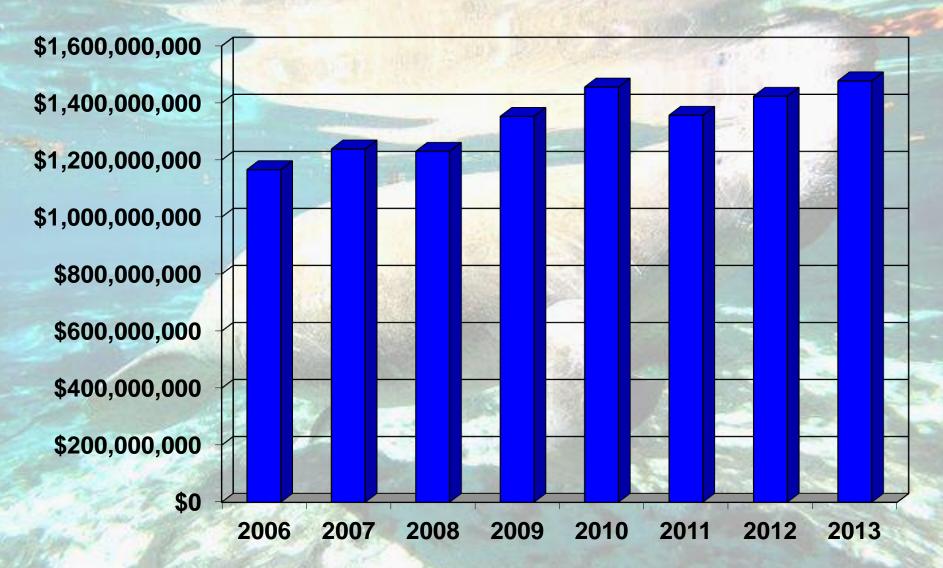

oca Ciega surrendered their COA, removing approximately 400 Residents.



#### **Total CCRC Residents**





# Percentage Change in CCRC Residents





# Vacant and Available CCRC Units For Sale





#### **Total Units**



\*2011 – The Fountains at Boca Ciega surrendered their COA, removing 519 units.



# Median Occupancy All Units





### **Independent Living Units**





# Independent Living Median Occupancy





# **Assisted Living Units**





# Assisted Living Median Occupancy





#### **Rental Units**



\*2011 – The Fountains at Boca Ciega surrendered their COA removing 519 units.

Source: Life and Health Financial Oversight: September 29, 2014



## **Skilled Nursing Beds**





# Skilled Nursing Median Occupancy





# June 2014 Median Occupancy







#### **Total Revenue**





#### **Median Revenue**





#### **Median Revenue Growth**





### **Total Operating Revenue**



Total Operating Revenue means all revenue plus gross entrance fees received less amortized entrance fees and refunds paid.



### **Total Expenses**





### **Median Expenses**





# **Total Operating Expenses**



Total Operating Expenses means all expenses less facility interest, depreciation and amortization.



# Median Growth in Revenue & Expense





#### **Median Net Income**





# **Median Net Operating Income**



Net Operating Income includes gross entrance fees received and refunds and excludes earned entrance fees, interest, depreciation and amortization expenses.



# Percent of Facilities with Positive Net Income





# Percent of Facilities with Positive Net Operating I