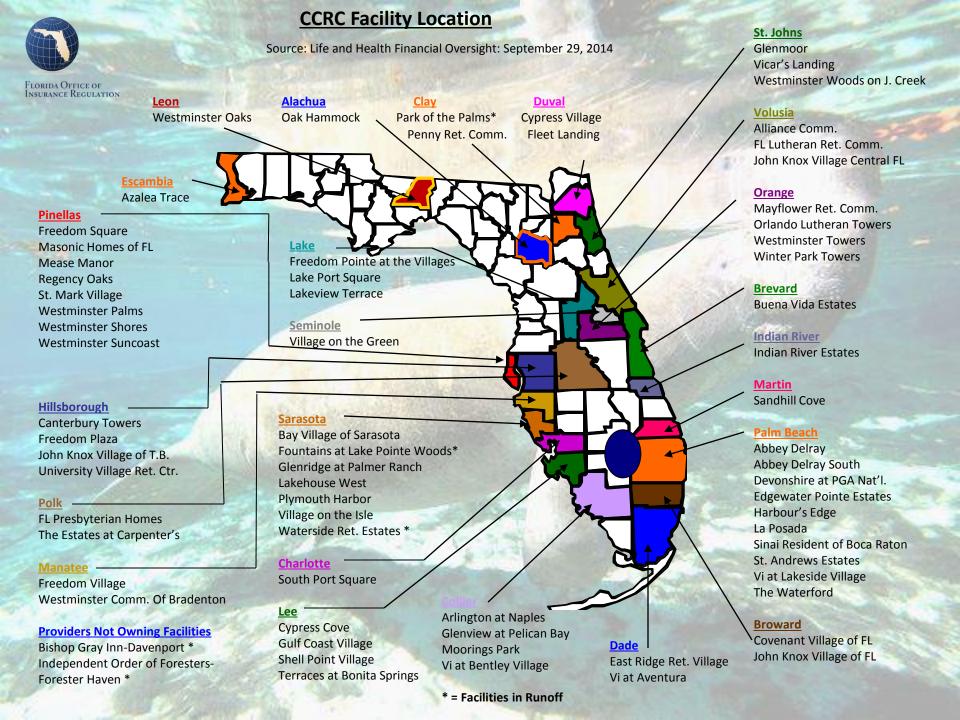

### **CCRCs** in Run-off

| Facility                       | Date | Remaining<br>Residents |
|--------------------------------|------|------------------------|
| Bishop Gray – Davenport*       | 1992 | 1                      |
| Forester Haven*                | 2002 | 15                     |
| Fountains at Lake Pointe Woods | 1991 | 1                      |
| Park of the Palms              | 2013 | 28                     |
| Waterside Retirement Estates   | 2001 | 8                      |

<sup>\* =</sup> Providers not owning facilities.