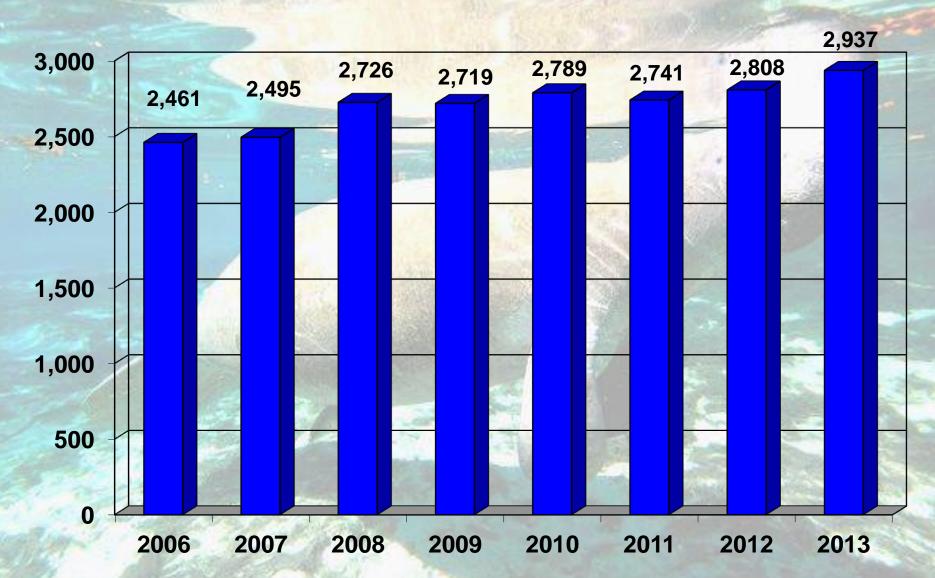

g                |     | 217 | 6   |
| Westminster Oaks               | 12  |     |     |
| Westminster Shores             |     | 19  | 1   |
| Westminster Suncoast           |     | 29  | -   |
| TOTAL                          | 599 | 424 | 140 |





#### **Total Residents**

CCRC and Non-CCRC Residents



<sup>\*2011 –</sup> The Fountains at Boca Ciega surrendered their COA, removing approximately 400 Residents.



#### **Total CCRC Residents**





# Percentage Change in CCRC Residents





# Vacant and Available CCRC Units For Sale





#### **Total Units**



\*2011 – The Fountains at Boca Ciega surrendered their COA, removing 519 units.



# Median Occupancy All Units





### **Independent Living Units**





# Independent Living Median Occupancy





# **Assisted Living Units**





# Assisted Living Median Occupancy





#### **Rental Units**



\*2011 – The Fountains at Boca Ciega surrendered their COA removing 519 units.

Source: Life and Health Financial Oversight: September 29, 2014



## **Skilled Nursing Beds**





# Skilled Nursing Median Occupancy





# June 2014 Median Occupancy







#### **Total Revenue**





#### **Median Revenue**





#### **Median Revenue Growth**





### **Total Operating Revenue**



Total Operating Revenue means all revenue plus gross entrance fees received less amortized entrance fees and refunds paid.



### **Total Expenses**





### **Median Expenses**





# **Total Operating Expenses**



Total Operating Expenses means all expenses less facility interest, depreciation and amortization.



# Median Growth in Revenue &