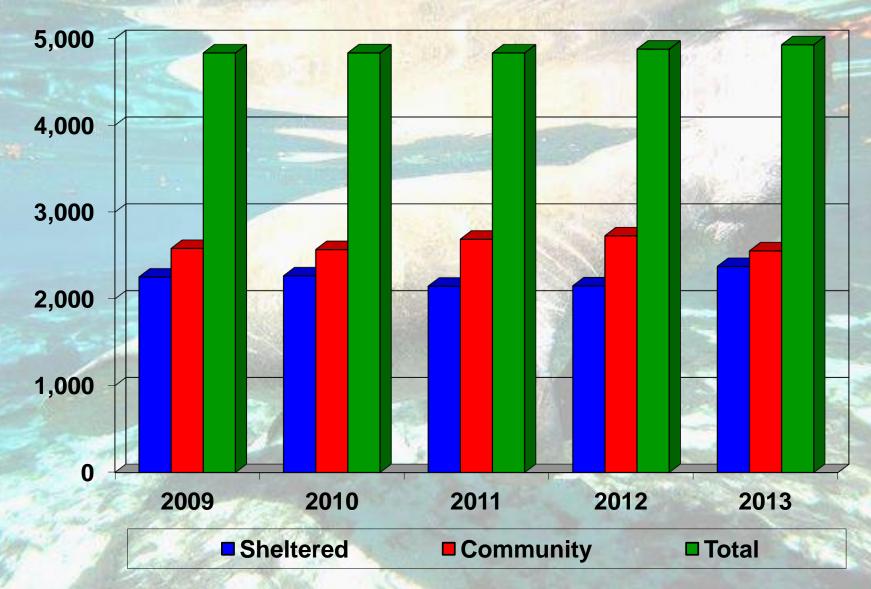

#### **Total Residents**

CCRC and Non-CCRC Residents

<sup>\*2011 –</sup> The Fountains at Boca Ciega surrendered their COA, removing approximately 400 Residents.

#### **Total CCRC Residents**