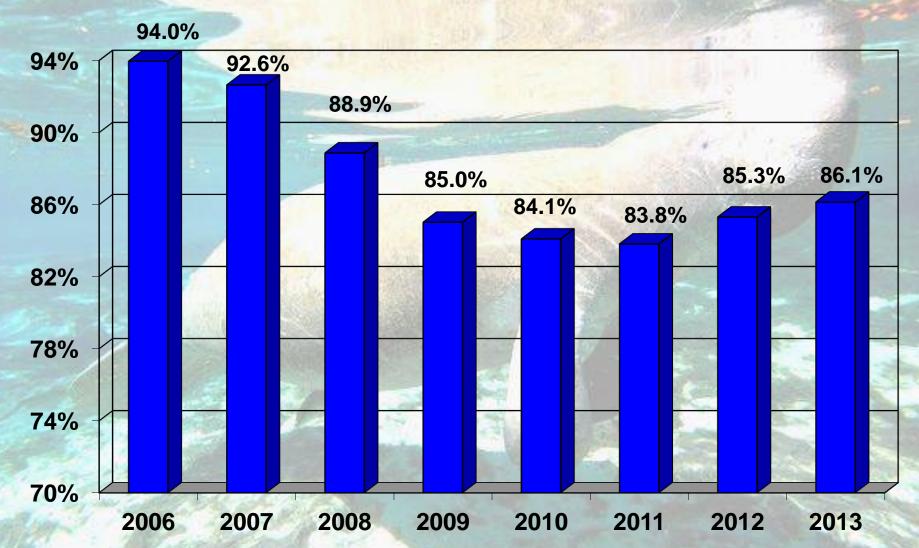

0  |     |     |
| Vicar's Landing                |     | 217 | 6   |
| Westminster Oaks               | 12  |     |     |
| Westminster Shores             |     | 19  | 1   |
| Westminster Suncoast           |     | 29  | -   |
| TOTAL                          | 599 | 424 | 140 |





#### **Total Residents**

CCRC and Non-CCRC Residents



<sup>\*2011 –</sup> The Fountains at Boca Ciega surrendered their COA, removing approximately 400 Residents.



#### **Total CCRC Residents**





# Percentage Change in CCRC Residents





# Vacant and Available CCRC Units For Sale





#### **Total Units**



\*2011 – The Fountains at Boca Ciega surrendered their COA, removing 519 units.



# Median Occupancy All Units





### **Independent Living Units**





# Independent Living Median Occupancy





# **Assisted Living Units**





# Assisted Living Median Occupancy





#### **Rental Units**



\*2011 – The Fountains at Boca Ciega surrendered their COA removing 519 units.

Source: Life and Health Financial Oversight: September 29, 2014



## **Skilled Nursing Beds**





# Skilled Nursing Median Occupancy





# June 2014 Median Occupancy







#### **Total Revenue**





#### **Median Revenue**





#### **Median Revenue Growth**





### **Total Operating Revenue**



Total Operating Revenue means all revenue plus gross entrance fees received less amortized entrance fees and refunds paid.



### **Total Expenses**





### **Median Expenses**





# **Total Operating Expenses**



Total Operating Expenses means all expenses less facility interest, depreciation and amortization