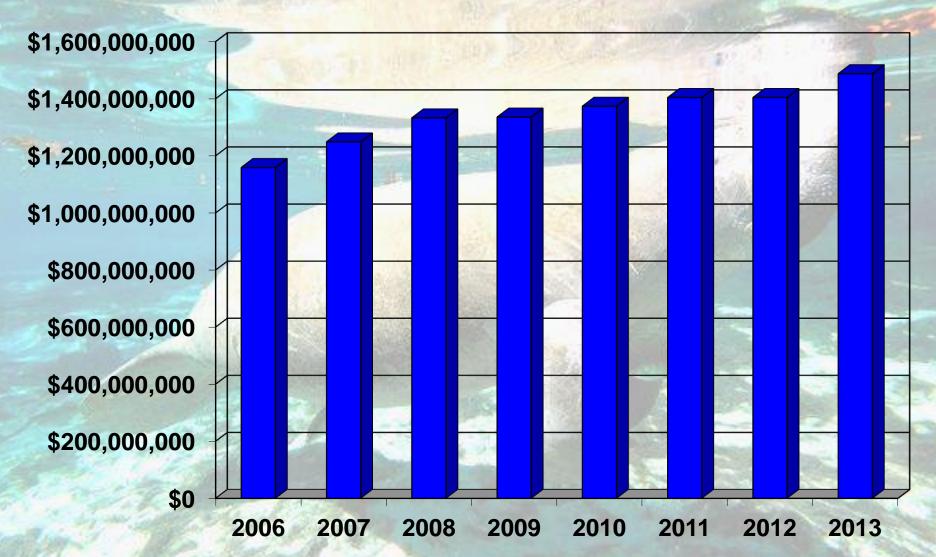

Ciega surrendered their COA, removing 519 units.



# Median Occupancy All Units





### **Independent Living Units**





# Independent Living Median Occupancy





# **Assisted Living Units**





# Assisted Living Median Occupancy





#### **Rental Units**



\*2011 – The Fountains at Boca Ciega surrendered their COA removing 519 units.

Source: Life and Health Financial Oversight: September 29, 2014



## **Skilled Nursing Beds**





# Skilled Nursing Median Occupancy





# June 2014 Median Occupancy







#### **Total Revenue**





#### **Median Revenue**





#### **Median Revenue Growth**





### **Total Operating Revenue**



Total Operating Revenue means all revenue plus gross entrance fees received less amortized entrance fees and refunds paid.



### **Total Expenses**





### **Median Expenses**





# **Total Operating Expenses**



Total Operating Expenses means all expenses less facility interest, depreciation and amortization.



# Median Growth in Revenue & Expense





#### **Median Net Income**





# **Median Net Operating Income**



Net Operating Income includes gross entrance fees received and refunds and excludes earned entrance fees, interest, depreciation and amortization expenses.



# Percent of Facilities with Positive Net Income





# Percent of Facilities with Positive Net Operating Income



Net Operating Income includes gross entrance fees received and refunds and excludes earned entrance fees, interest, depreciation and amortization expenses.





# **Number of Complaints**





# **2014 Complaint Resolution**

#### 1. Company Iss