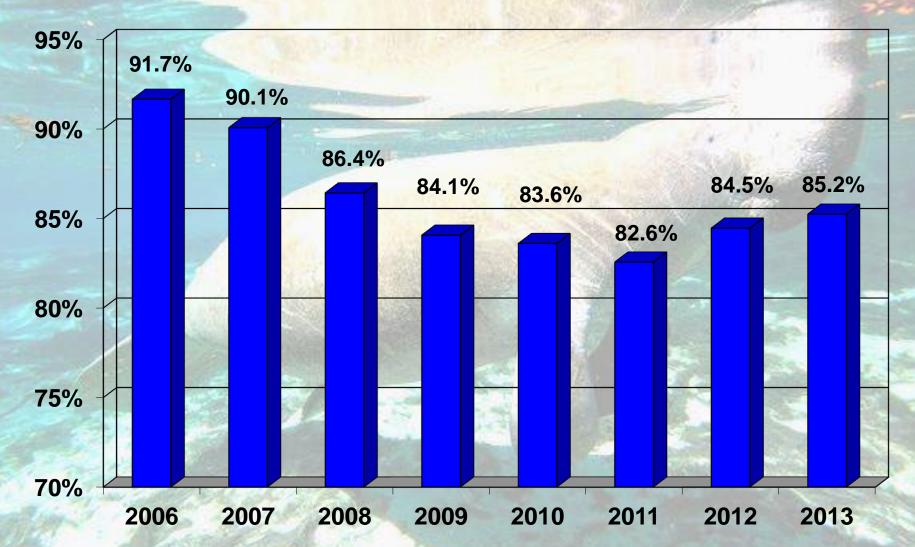

Residences of Boca Raton | 237 | 72  | 60  |
| Shell Point Village            | 50  |     |     |
| Vicar's Landing                |     | 217 | 6   |
| Westminster Oaks               | 12  |     |     |
| Westminster Shores             |     | 19  | 1   |
| Westminster Suncoast           |     | 29  | -   |
| TOTAL                          | 599 | 424 | 140 |





#### **Total Residents**

CCRC and Non-CCRC Residents



<sup>\*2011 –</sup> The Fountains at Boca Ciega surrendered their COA, removing approximately 400 Residents.



#### **Total CCRC Residents**





# Percentage Change in CCRC Residents





# Vacant and Available CCRC Units For Sale





#### **Total Units**



\*2011 – The Fountains at Boca Ciega surrendered their COA, removing 519 units.



# Median Occupancy All Units





### **Independent Living Units**





# Independent Living Median Occupancy





# **Assisted Living Units**





# Assisted Living Median Occupancy





#### **Rental Units**



\*2011 – The Fountains at Boca Ciega surrendered their COA removing 519 units.

Source: Life and Health Financial Oversight: September 29, 2014



## **Skilled Nursing Beds**





# Skilled Nursing Median Occupancy





# June 2014 Median Occupancy







#### **Total Revenue**





#### **Median Revenue**





#### **Median Revenue Growth**





### **Total Operating Revenue**



Total Operating Revenue means all revenue plus gross entrance fees received less amortized entrance fees and refunds paid.



### **Total Expenses**





### **Median Expenses**





# **Total Operating Expenses**



Total Operating