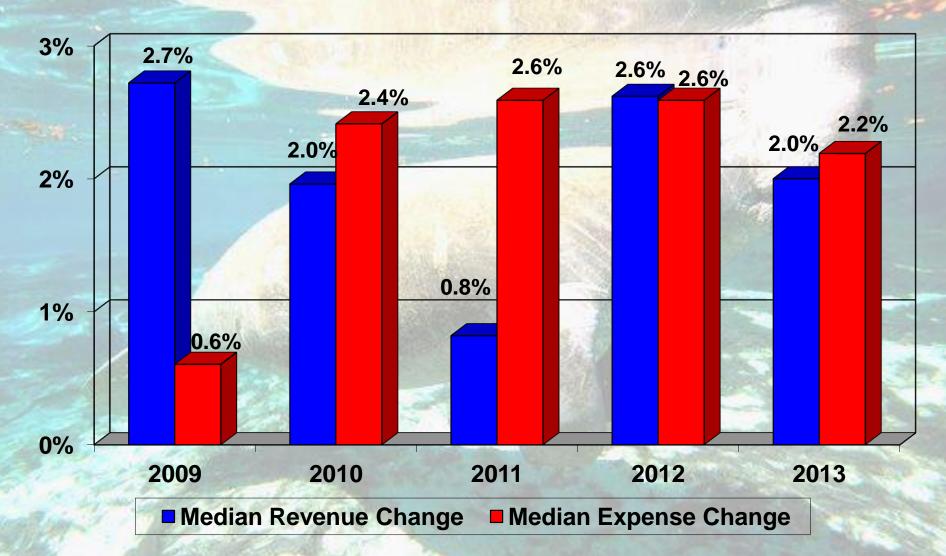

sted Living Median Occupancy





#### **Rental Units**



\*2011 – The Fountains at Boca Ciega surrendered their COA removing 519 units.

Source: Life and Health Financial Oversight: September 29, 2014



## **Skilled Nursing Beds**





# Skilled Nursing Median Occupancy





# June 2014 Median Occupancy







#### **Total Revenue**





#### **Median Revenue**





#### **Median Revenue Growth**





### **Total Operating Revenue**



Total Operating Revenue means all revenue plus gross entrance fees received less amortized entrance fees and refunds paid.



### **Total Expenses**





### **Median Expenses**





# **Total Operating Expenses**



Total Operating Expenses means all expenses less facility interest, depreciation and amortization.



# Median Growth in Revenue & Expense





#### **Median Net Income**





# **Median Net Operating Income**



Net Operating Income includes gross entrance fees received and refunds and excludes earned entrance fees, interest, depreciation and amortization expenses.



# Percent of Facilities with Positive Net Income





# Percent of Facilities with Positive Net Operating Income



Net Operating Income includes gross entrance fees received and refunds and excludes earned entrance fees, interest, depreciation and amortization expenses.





# **Number of Complaints**





# **2014 Complaint Resolution**

#### 1. Company Issue- Contract Dispute - (3/19/2014)

Resident feels the Residents' council was not legitimately created.

Status: Closed

Resolution: Question of Fact

#### 2. Premium Issue- Premium Refund - (6/3/2014)

Resi