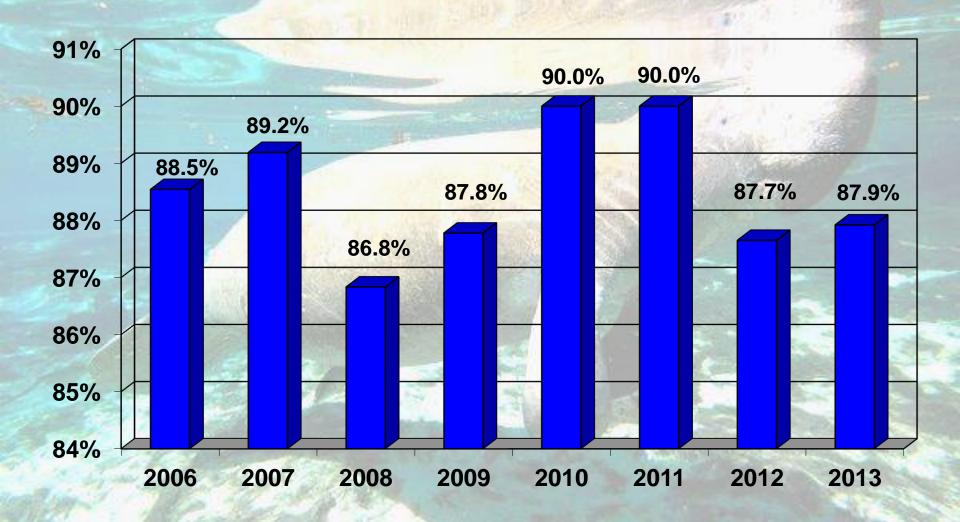

and Non-CCRC Residents



<sup>\*2011 –</sup> The Fountains at Boca Ciega surrendered their COA, removing approximately 400 Residents.



#### **Total CCRC Residents**





# Percentage Change in CCRC Residents





# Vacant and Available CCRC Units For Sale





#### **Total Units**



\*2011 – The Fountains at Boca Ciega surrendered their COA, removing 519 units.



# Median Occupancy All Units





### **Independent Living Units**





# Independent Living Median Occupancy





# **Assisted Living Units**





# Assisted Living Median Occupancy





#### **Rental Units**



\*2011 – The Fountains at Boca Ciega surrendered their COA removing 519 units.

Source: Life and Health Financial Oversight: September 29, 2014



## **Skilled Nursing Beds**





# Skilled Nursing Median Occupancy





# June 2014 Median Occupancy







#### **Total Revenue**





#### **Median Revenue**





#### **Median Revenue Growth**





### **Total Operating Revenue**



Total Operating Revenue means all revenue plus gross entrance fees received less amortized entrance fees and refunds paid.



### **Total Expenses**





### **Median Expenses**





# **Total Operating Expenses**



Total Operating Expenses means all expenses less facility interest, depreciation and amortization.



# Median Growth in Revenue & Expense





#### **Median Net Income**





# **Median Net Operating Income**



Net Operating Income includes gross entrance fees received and refunds and excludes earned entrance fees, interest, depreciation and amortization expenses.



# Percent of Facilities with Positive Net I