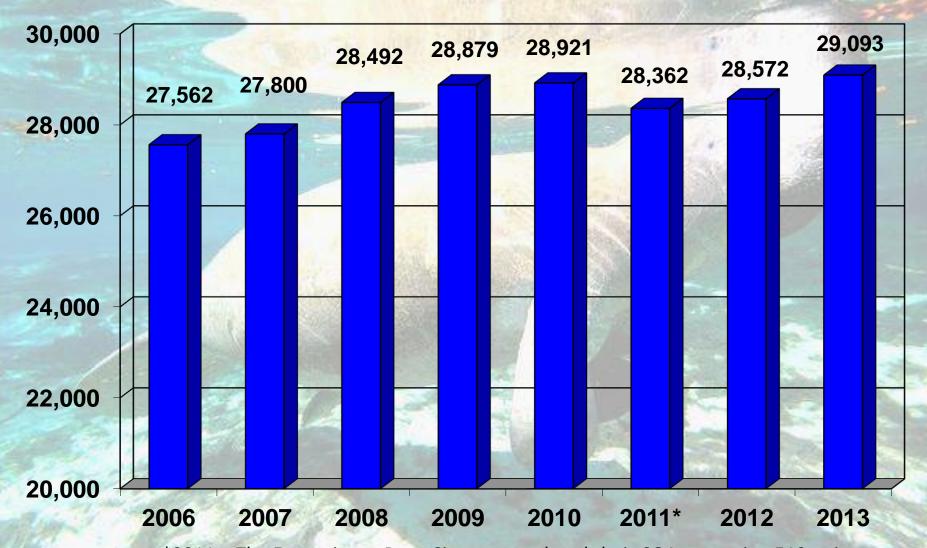

#### **Total Residents**

CCRC and Non-CCRC Residents

<sup>\*2011 –</sup> The Fountains at Boca Ciega surrendered their COA, removing approximately 400 Residents.