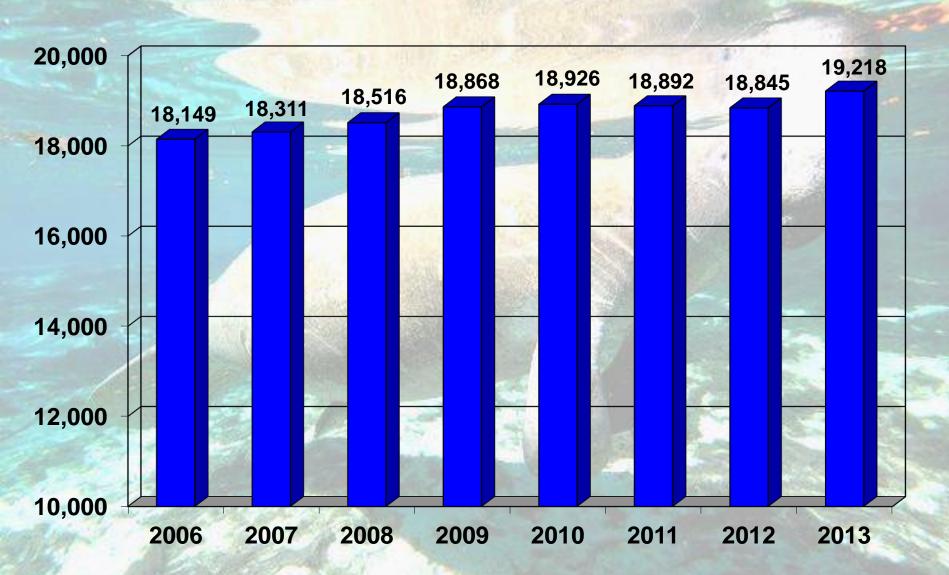

#### **Total Residents**

CCRC and Non-CCRC Residents

<sup>\*2011 –</sup> The Fountains at Boca Ciega surrendered their COA, removing approximately 400 Residents.