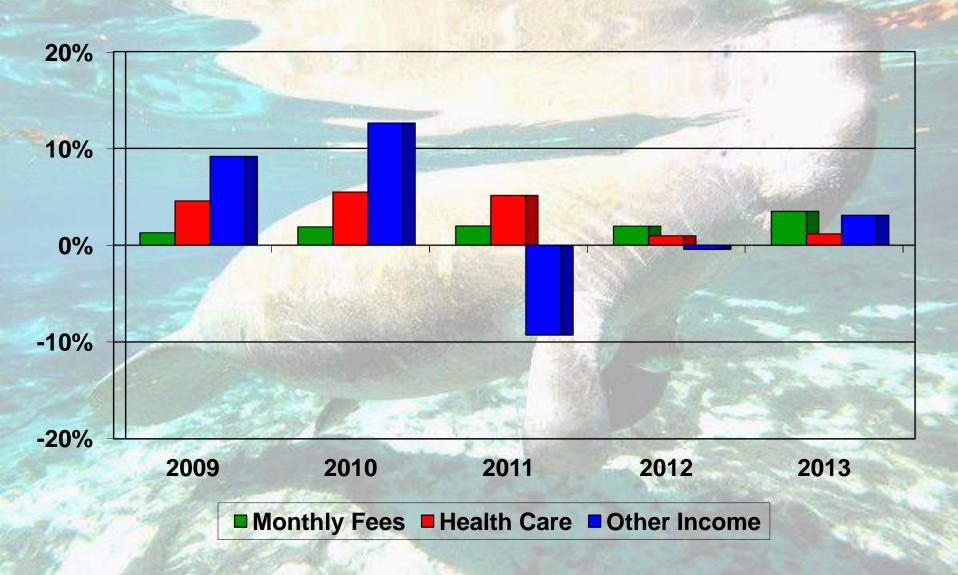

ents.



#### **Total CCRC Residents**





# Percentage Change in CCRC Residents





# Vacant and Available CCRC Units For Sale





#### **Total Units**



\*2011 – The Fountains at Boca Ciega surrendered their COA, removing 519 units.



# Median Occupancy All Units





### **Independent Living Units**





# Independent Living Median Occupancy





# **Assisted Living Units**





# Assisted Living Median Occupancy





#### **Rental Units**



\*2011 – The Fountains at Boca Ciega surrendered their COA removing 519 units.

Source: Life and Health Financial Oversight: September 29, 2014



## **Skilled Nursing Beds**





# Skilled Nursing Median Occupancy





# June 2014 Median Occupancy







#### **Total Revenue**





#### **Median Revenue**





#### **Median Revenue Growth**





### **Total Operating Revenue**



Total Operating Revenue means all revenue plus gross entrance fees received less amortized entrance fees and refunds paid.



### **Total Expenses**





### **Median Expenses**





# **Total Operating Expenses**



Total Operating Expenses means all expenses less facility interest, depreciation and amortization.



# Median Growth in Revenue & Expense





#### **Median Net Income**





# **Median Net Operating Income**



Net Operating Income includes gross entrance fees received and refunds and excludes earned entrance fees, interest, depreciation and amortization expenses.



# Percent of Facilities with Positive Net Income





# Percent of Facilities with Positive Net Operating Income



Net Operating Income includes gross entrance fees receiv