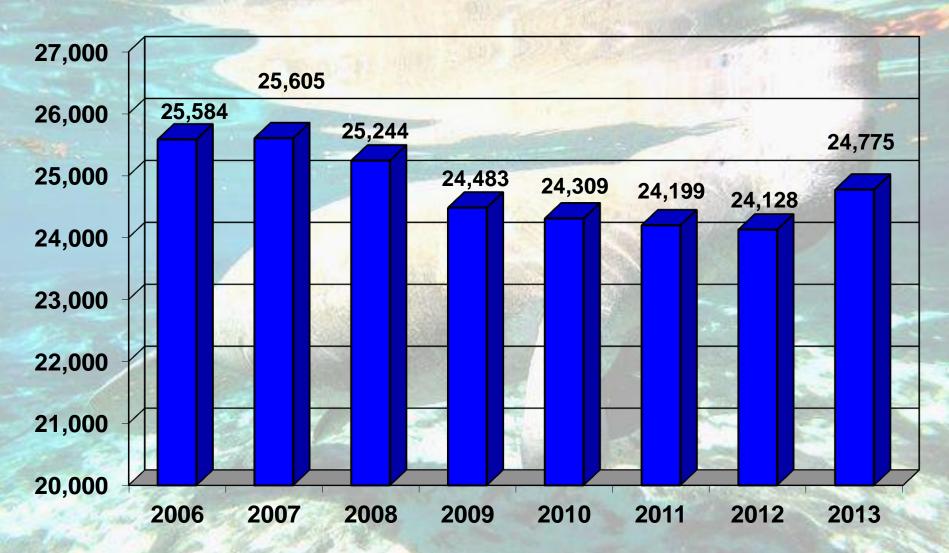

| 32  | 64 |     |
| Oak Hammock                   |     |    | 30  |



### **Scheduled New Units Cont'd**

| FACILITY                       | IL  | AL  | SN  |
|--------------------------------|-----|-----|-----|
| Sinai Residences of Boca Raton | 237 | 72  | 60  |
| Shell Point Village            | 50  |     |     |
| Vicar's Landing                |     | 217 | 6   |
| Westminster Oaks               | 12  |     |     |
| Westminster Shores             |     | 19  | 1   |
| Westminster Suncoast           |     | 29  | -   |
| TOTAL                          | 599 | 424 | 140 |





#### **Total Residents**

CCRC and Non-CCRC Residents



<sup>\*2011 –</sup> The Fountains at Boca Ciega surrendered their COA, removing approximately 400 Residents.



#### **Total CCRC Residents**





# Percentage Change in CCRC Residents





# Vacant and Available CCRC Units For Sale





#### **Total Units**



\*2011 – The Fountains at Boca Ciega surrendered their COA, removing 519 units.



# Median Occupancy All Units





### **Independent Living Units**





# Independent Living Median Occupancy





# **Assisted Living Units**





# Assisted Living Median Occupancy





#### **Rental Units**



\*2011 – The Fountains at Boca Ciega surrendered their COA removing 519 units.

Source: Life and Health Financial Oversight: September 29, 2014



## **Skilled Nursing Beds**





# Skilled Nursing Median Occupancy





# June 2014 Median Occupancy







#### **Total Revenue**





#### **Median Revenue**





#### **Median Revenue Growth**





### **Total Operating Revenue**



T