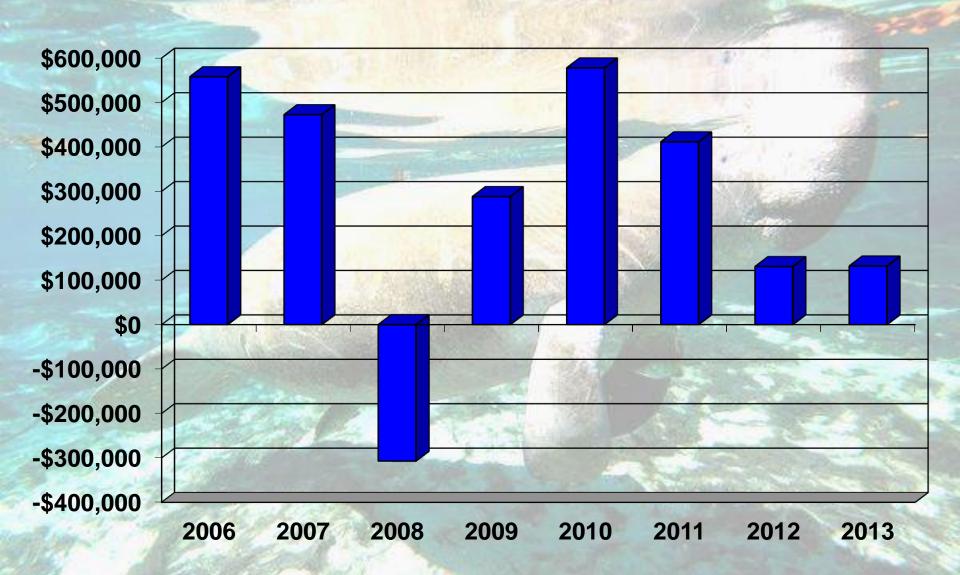

#### **Rental Units**



\*2011 – The Fountains at Boca Ciega surrendered their COA removing 519 units.

Source: Life and Health Financial Oversight: September 29, 2014



## **Skilled Nursing Beds**





# Skilled Nursing Median Occupancy





# June 2014 Median Occupancy







#### **Total Revenue**





#### **Median Revenue**





#### **Median Revenue Growth**





### **Total Operating Revenue**



Total Operating Revenue means all revenue plus gross entrance fees received less amortized entrance fees and refunds paid.



### **Total Expenses**





### **Median Expenses**





# **Total Operating Expenses**



Total Operating Expenses means all expenses less facility interest, depreciation and amortization.



# Median Growth in Revenue & Expense





#### **Median Net Income**





# **Median Net Operating Income**



Net Operating Income includes gross entrance fees received and refunds and excludes earned entrance fees, interest, depreciation and amortization expenses.



# Percent of Facilities with Positive Net Income





# Percent of Facilities with Positive Net Operating Income



Net Operating Income includes gross entrance fees received and refunds and excludes earned entrance fees, interest, depreciation and amortization expenses.





# **Number of Complaints**





# **2014 Complaint Resolution**

#### 1. Company Issue- Contract Dispute - (3/19/2014)

Resident feels the Residents' council was not legitimately created.

Status: Closed

Resolution: Question of Fact

#### 2. Premium Issue- Premium Refund - (6/3/2014)

Resident passed away and the assigne