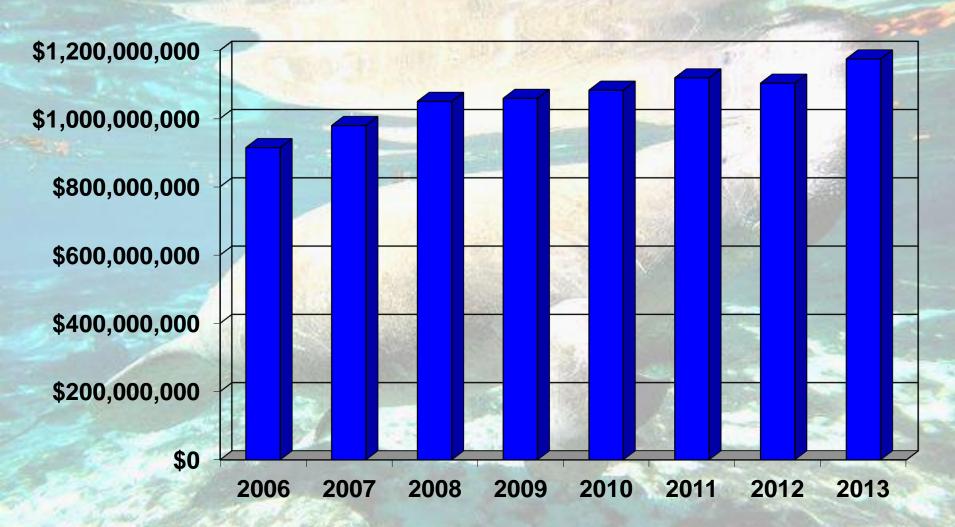

### **Total Operating Revenue**

Total Operating Revenue means all revenue plus gross entrance fees received less amortized entrance fees and refunds paid.