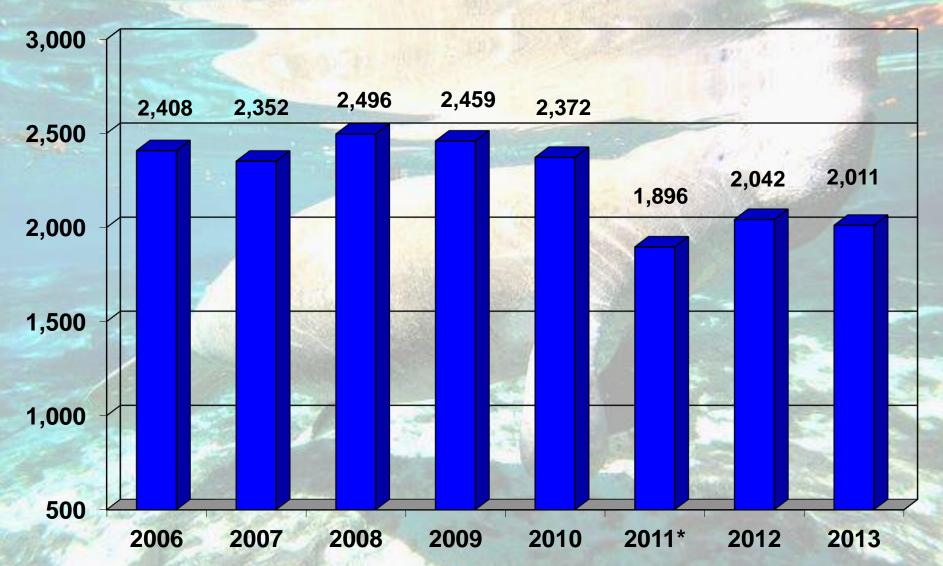

| 12  |     |     |
| Westminster Shores             |     | 19  | 1   |
| Westminster Suncoast           |     | 29  | -   |
| TOTAL                          | 599 | 424 | 140 |





#### **Total Residents**

CCRC and Non-CCRC Residents



<sup>\*2011 –</sup> The Fountains at Boca Ciega surrendered their COA, removing approximately 400 Residents.



#### **Total CCRC Residents**





# Percentage Change in CCRC Residents





# Vacant and Available CCRC Units For Sale





#### **Total Units**



\*2011 – The Fountains at Boca Ciega surrendered their COA, removing 519 units.



# Median Occupancy All Units





### **Independent Living Units**





# Independent Living Median Occupancy





# **Assisted Living Units**





# Assisted Living Median Occupancy





#### **Rental Units**



\*2011 – The Fountains at Boca Ciega surrendered their COA removing 519 units.

Source: Life and Health Financial Oversight: September 29, 2014



## **Skilled Nursing Beds**





# Skilled Nursing Median Occupancy





# June 2014 Median Occupancy







#### **Total Revenue**





#### **Median Revenue**





#### **Median Revenue Growth**





### **Total Operating Revenue**



Total Operating Revenue means all revenue plus gross entrance fees received less amortized entrance fees and refunds paid.



### **Total Expenses**





### **Median Expenses**





# **Total Operating Expenses**



Total Operating Expenses means all expenses less facility interest, depreciation and amortization.



# Median Growth in Revenue & Expense





#### **Median Net Income**





# **Median Net Operat