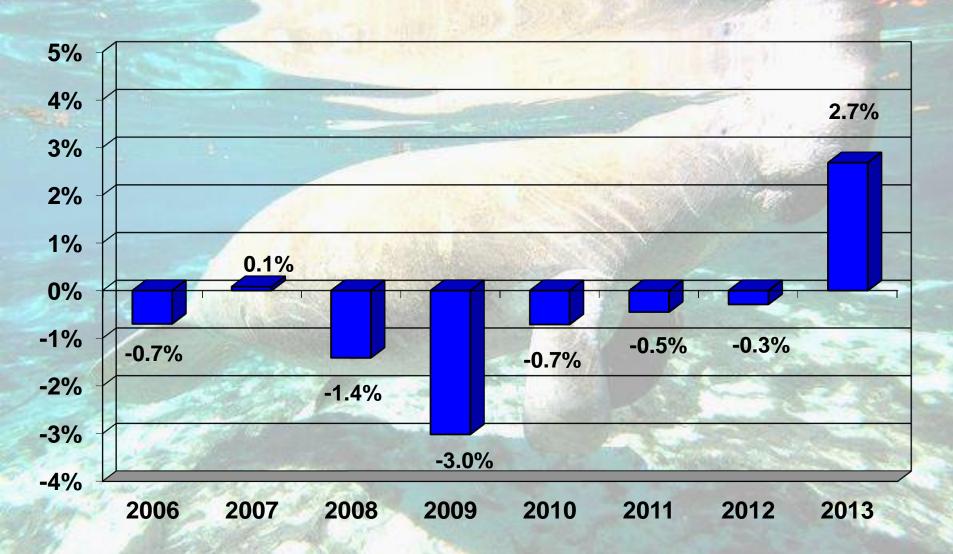

|     |    | 30  |



### **Scheduled New Units Cont'd**

| FACILITY                       | IL  | AL  | SN  |
|--------------------------------|-----|-----|-----|
| Sinai Residences of Boca Raton | 237 | 72  | 60  |
| Shell Point Village            | 50  |     |     |
| Vicar's Landing                |     | 217 | 6   |
| Westminster Oaks               | 12  |     |     |
| Westminster Shores             |     | 19  | 1   |
| Westminster Suncoast           |     | 29  | -   |
| TOTAL                          | 599 | 424 | 140 |





#### **Total Residents**

CCRC and Non-CCRC Residents



<sup>\*2011 –</sup> The Fountains at Boca Ciega surrendered their COA, removing approximately 400 Residents.



#### **Total CCRC Residents**





# Percentage Change in CCRC Residents





# Vacant and Available CCRC Units For Sale





#### **Total Units**



\*2011 – The Fountains at Boca Ciega surrendered their COA, removing 519 units.



# Median Occupancy All Units





### **Independent Living Units**





# Independent Living Median Occupancy





# **Assisted Living Units**





# Assisted Living Median Occupancy





#### **Rental Units**



\*2011 – The Fountains at Boca Ciega surrendered their COA removing 519 units.

Source: Life and Health Financial Oversight: September 29, 2014



## **Skilled Nursing Beds**





# Skilled Nursing Median Occupancy





# June 2014 Median Occupancy







#### **Total Revenue**





#### **Median Revenue**





#### **Median Revenue Growth**





### **Total Operating Revenue**



Total Operating Revenue means all revenue pl