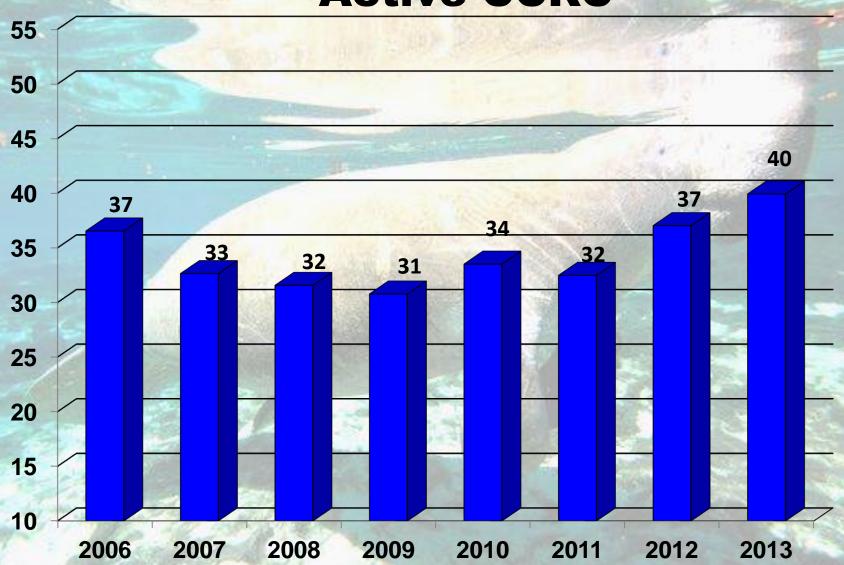

|                    |                  |                                                             |





### **Number of Licensed CCRCs**





### Status of CCRCs





### **CCRCs** in Run-off

| Facility                       | Date | Remaining<br>Residents |
|--------------------------------|------|------------------------|
| Bishop Gray – Davenport*       | 1992 | 1                      |
| Forester Haven*                | 2002 | 15                     |
| Fountains at Lake Pointe Woods | 1991 | 1                      |
| Park of the Palms              | 2013 | 28                     |
| Waterside Retirement Estates   | 2001 | 8                      |

<sup>\* =</sup> Providers not owning facilities.





### **Number of CCRC Units Sold**





# Average Unit Sales Per Active CCRC





### **Scheduled New Units**

| FACILITY                      | IL  | AL | SN  |
|-------------------------------|-----|----|-----|
| Alliance Retirement Center    |     | 14 |     |
| Arlington of Naples           | 163 | 79 | 44  |
| Cypress Cove                  |     | 44 |     |
| Cypress Village               |     | 17 |     |
| East Ridge Retirement Village | 31  | 30 |     |
| Fleet Landing                 |     | 24 | 1   |
| Florida Presbyterian Homes    | 20  |    |     |
| Lakeview Terrace              | 54  |    | 773 |
| Mease Manor                   |     | 32 |     |
| Moorings Park                 | 32  | 64 |     |
| Oak Hammock                   |     |    | 30  |



### **Scheduled New Units Cont'd**

| FACILITY                       | IL  | AL  | SN  |
|-----------