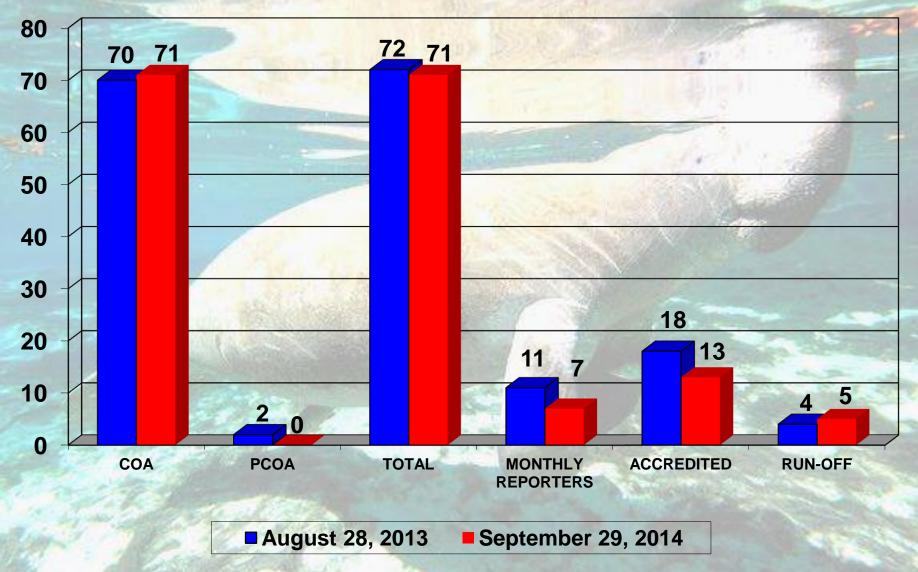

|                                                             |
|                                                                                                                                                                   |                                                                                                                                                                      |                                        |                                    |                                 |                                              |                           |                           |                    |                    |                  |                                                             |





### **Number of Licensed CCRCs**





### Status of CCRCs





### **CCRCs** in Run-off

| Facility                       | Date | Remaining<br>Residents |
|--------------------------------|------|------------------------|
| Bishop Gray – Davenport*       | 1992 | 1                      |
| Forester Haven*                | 2002 | 15                     |
| Fountains at Lake Pointe Woods | 1991 | 1                      |
| Park of the Palms              | 2013 | 28                     |
| Waterside Retirement Estates   | 2001 | 8                      |

<sup>\* =</sup> Providers not owning facilities.





### **Number of CCRC Units Sold**





# Average Unit Sales Per Active CCRC





### **Scheduled New Units**

| FACILITY                      | IL  | AL | SN  |
|-------------------------------|-----|----|-----|
| Alliance Retirement Center    |