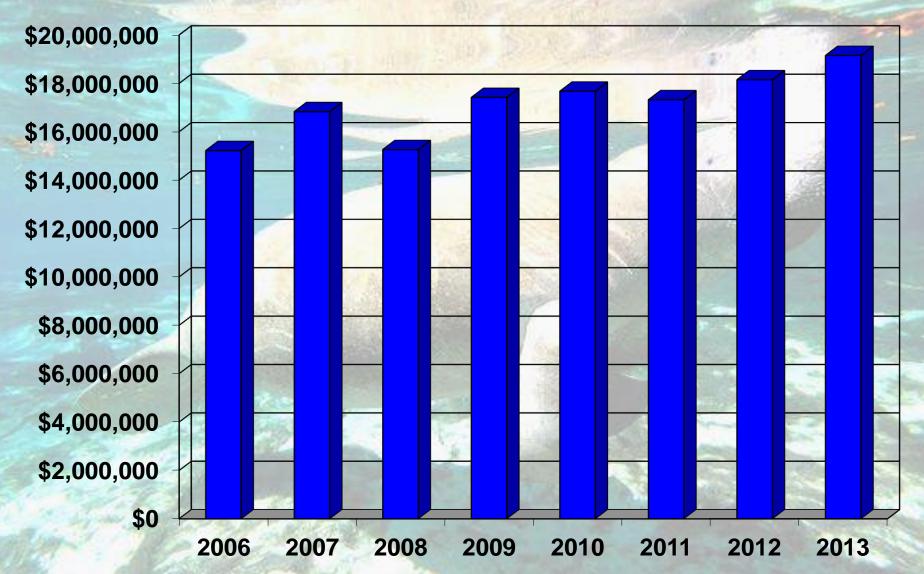

OA, removing approximately 400 Residents.



#### **Total CCRC Residents**





# Percentage Change in CCRC Residents





# Vacant and Available CCRC Units For Sale





#### **Total Units**



\*2011 – The Fountains at Boca Ciega surrendered their COA, removing 519 units.



# Median Occupancy All Units





### **Independent Living Units**





# Independent Living Median Occupancy





# **Assisted Living Units**





# Assisted Living Median Occupancy





#### **Rental Units**



\*2011 – The Fountains at Boca Ciega surrendered their COA removing 519 units.

Source: Life and Health Financial Oversight: September 29, 2014



## **Skilled Nursing Beds**





# Skilled Nursing Median Occupancy





# June 2014 Median Occupancy







#### **Total Revenue**





#### **Median Revenue**





#### **Median Revenue Growth**





### **Total Operating Revenue**



Total Operating Revenue means all revenue plus gross entrance fees received less amortized entrance fees and refunds paid.



### **Total Expenses**





### **Median Expenses**





# **Total Operating Expenses**



Total Operating Expenses means all expenses less facility interest, depreciation and amortization.



# Median Growth in Revenue & Expense





#### **Median Net Income**





# **Median Net Operating Income**



Net Operating Income includes gross entrance fees received and refunds and excludes earned entrance fees, interest, depreciation and amortization expenses.



# Percent of Facilities with Positive Net Income





# Percent of Facilities with Positive Net Operating Income



Net Operating Income