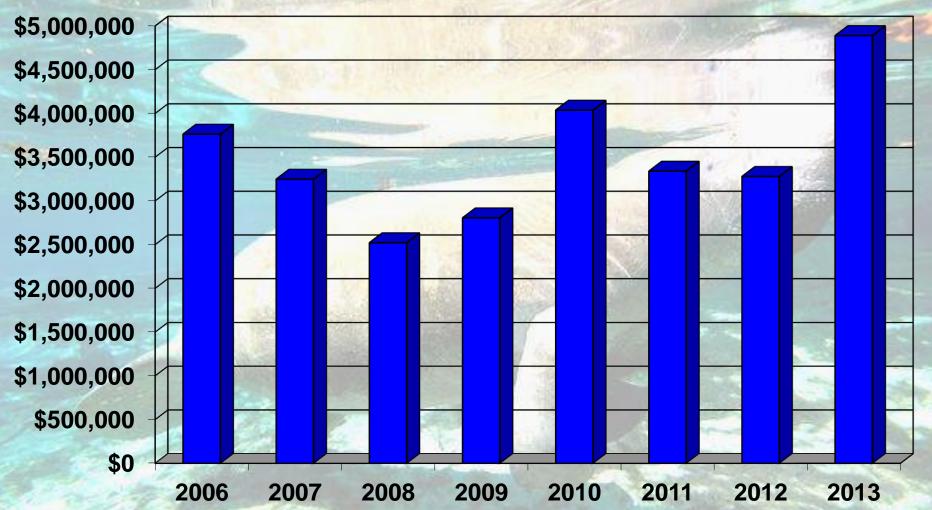

Fountains at Boca Ciega surrendered their COA removing 519 units.

Source: Life and Health Financial Oversight: September 29, 2014



## **Skilled Nursing Beds**





# Skilled Nursing Median Occupancy





# June 2014 Median Occupancy







#### **Total Revenue**





#### **Median Revenue**





#### **Median Revenue Growth**





### **Total Operating Revenue**



Total Operating Revenue means all revenue plus gross entrance fees received less amortized entrance fees and refunds paid.



### **Total Expenses**





### **Median Expenses**





# **Total Operating Expenses**



Total Operating Expenses means all expenses less facility interest, depreciation and amortization.



# Median Growth in Revenue & Expense





#### **Median Net Income**





# **Median Net Operating Income**



Net Operating Income includes gross entrance fees received and refunds and excludes earned entrance fees, interest, depreciation and amortization expenses.



# Percent of Facilities with Positive Net Income





# Percent of Facilities with Positive Net Operating Income



Net Operating Income includes gross entrance fees received and refunds and excludes earned entrance fees, interest, depreciation and amortization expenses.





# **Number of Complaints**





# **2014 Complaint Resolution**

#### 1. Company Issue- Contract Dispute - (3/19/2014)

Resident feels the Residents' council was not legitimately created.

Status: Closed

Resolution: Question of Fact

#### 2. Premium Issue- Premium Refund - (6/3/2014)

Resident passed away and the assignees to the refund feel that the facility