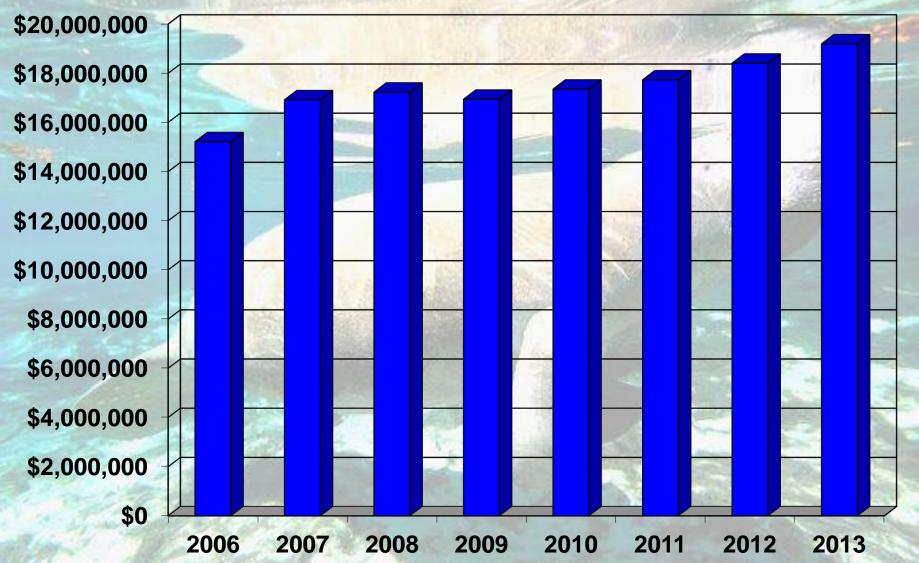

removing 519 units.



# Median Occupancy All Units





### **Independent Living Units**





# Independent Living Median Occupancy





# **Assisted Living Units**





# Assisted Living Median Occupancy





#### **Rental Units**



\*2011 – The Fountains at Boca Ciega surrendered their COA removing 519 units.

Source: Life and Health Financial Oversight: September 29, 2014



## **Skilled Nursing Beds**





# Skilled Nursing Median Occupancy





# June 2014 Median Occupancy







#### **Total Revenue**





#### **Median Revenue**





#### **Median Revenue Growth**





### **Total Operating Revenue**



Total Operating Revenue means all revenue plus gross entrance fees received less amortized entrance fees and refunds paid.



### **Total Expenses**





### **Median Expenses**





# **Total Operating Expenses**



Total Operating Expenses means all expenses less facility interest, depreciation and amortization.



# Median Growth in Revenue & Expense





#### **Median Net Income**





# **Median Net Operating Income**



Net Operating Income includes gross entrance fees received and refunds and excludes earned entrance fees, interest, depreciation and amortization expenses.



# Percent of Facilities with Positive Net Income





# Percent of Facilities with Positive Net Operating Income



Net Operating Income includes gross entrance fees received and refunds and excludes earned entrance fees, interest, depreciation and amortization expenses.





# **Number of Complaints**





# **2014 Complaint Resolution**

#### 1. Company Issue- Contract Dispute - (3/19/