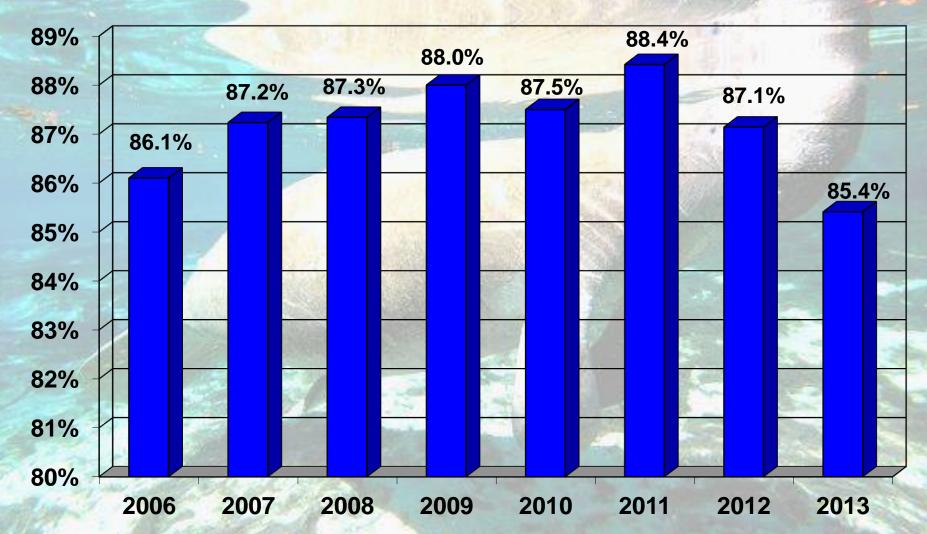

estminster Oaks               | 12  |     |     |
| Westminster Shores             |     | 19  | 1   |
| Westminster Suncoast           |     | 29  | -   |
| TOTAL                          | 599 | 424 | 140 |





#### **Total Residents**

CCRC and Non-CCRC Residents



<sup>\*2011 –</sup> The Fountains at Boca Ciega surrendered their COA, removing approximately 400 Residents.



#### **Total CCRC Residents**





# Percentage Change in CCRC Residents





# Vacant and Available CCRC Units For Sale





#### **Total Units**



\*2011 – The Fountains at Boca Ciega surrendered their COA, removing 519 units.



# Median Occupancy All Units





### **Independent Living Units**





# Independent Living Median Occupancy





# **Assisted Living Units**





# Assisted Living Median Occupancy





#### **Rental Units**



\*2011 – The Fountains at Boca Ciega surrendered their COA removing 519 units.

Source: Life and Health Financial Oversight: September 29, 2014



## **Skilled Nursing Beds**





# Skilled Nursing Median Occupancy





# June 2014 Median Occupancy







#### **Total Revenue**





#### **Median Revenue**





#### **Median Revenue Growth**





### **Total Operating Revenue**



Total Operating Revenue means all revenue plus gross entrance fees received less amortized entrance fees and refunds paid.



### **Total Expenses**





### **Median Expenses**





# **Total Operating Expenses**



Total Operating Expenses means all expenses less facility interest, depreciation and amortization.



# Median Growth in Revenue & Expense





#### **Median Net Income**