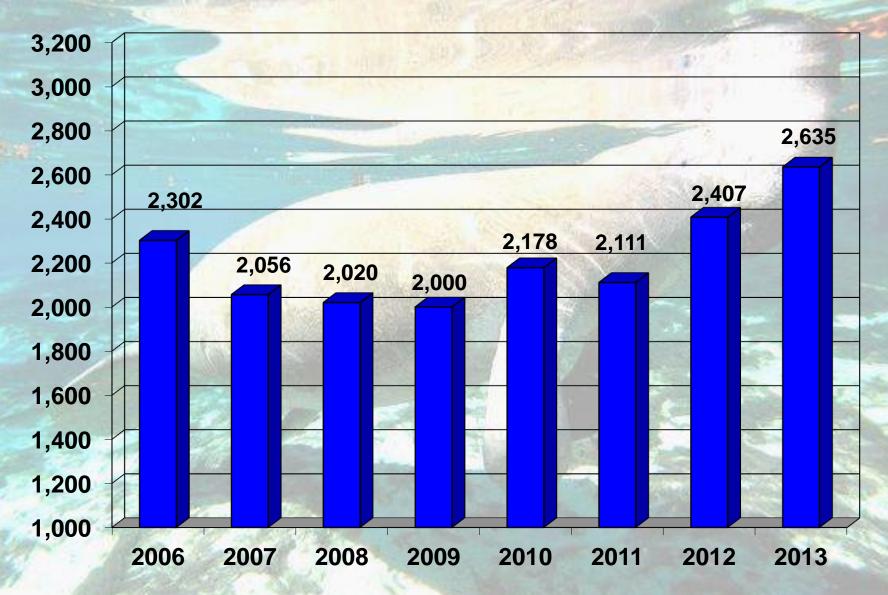

|                    |                    |                  |                                                             |





### **Number of Licensed CCRCs**





### Status of CCRCs





### **CCRCs** in Run-off

| Facility                       | Date | Remaining<br>Residents |
|--------------------------------|------|------------------------|
| Bishop Gray – Davenport*       | 1992 | 1                      |
| Forester Haven*                | 2002 | 15                     |
| Fountains at Lake Pointe Woods | 1991 | 1                      |
| Park of the Palms              | 2013 | 28                     |
| Waterside Retirement Estates   | 2001 | 8                      |

<sup>\* =</sup> Providers not owning facilities.





### **Number of CCRC Units Sold**





# Average Unit Sales Per Active CCRC





### **Scheduled New Units**

| FACILITY                      | IL  | AL | SN  |
|-------------------------------|-----|----|-----|
| Alliance Retirement Center    |     | 14 |     |
| Arlington of Naples           | 163 | 79 | 44  |
| Cypress Cove                  |     | 44 |     |
| Cypress Village               |     | 17 |     |
| East Ridge Retirement Village | 31  | 30 |     |
| Fleet Landing                 |     | 24 | 1   |
| Florida Presbyterian Homes    | 20  |    |     |
| Lakeview Terrace              | 54  |    | 773 |
| Mease Manor                   |     | 32 |     |
| Moorings Park                 | 32  | 64 |     |
| Oak Hammock                   |     |    | 30  |



### **Scheduled New Units Cont'd**

| FACILITY