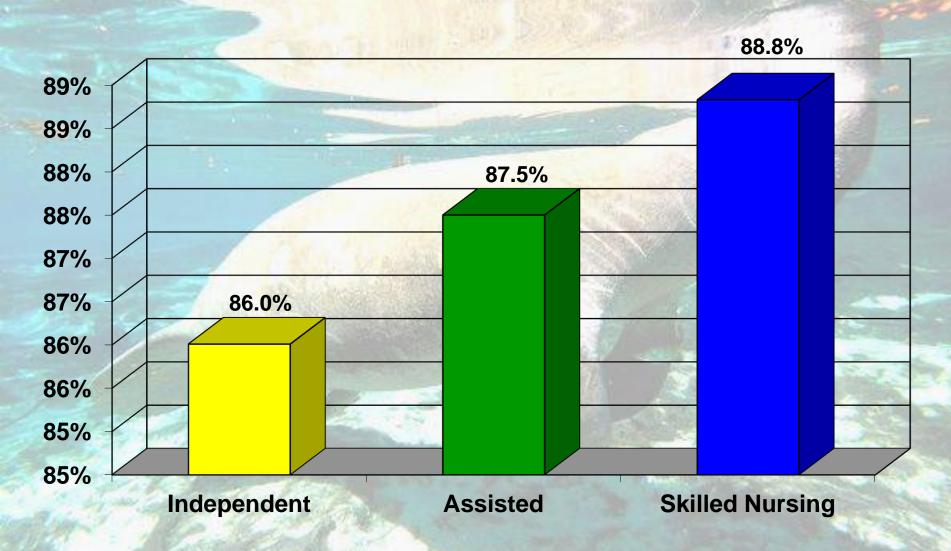

011 –</sup> The Fountains at Boca Ciega surrendered their COA, removing approximately 400 Residents.



#### **Total CCRC Residents**





# Percentage Change in CCRC Residents





# Vacant and Available CCRC Units For Sale





#### **Total Units**



\*2011 – The Fountains at Boca Ciega surrendered their COA, removing 519 units.



# Median Occupancy All Units





### **Independent Living Units**





# Independent Living Median Occupancy





# **Assisted Living Units**





# Assisted Living Median Occupancy





#### **Rental Units**



\*2011 – The Fountains at Boca Ciega surrendered their COA removing 519 units.

Source: Life and Health Financial Oversight: September 29, 2014



## **Skilled Nursing Beds**





# Skilled Nursing Median Occupancy





# June 2014 Median Occupancy







#### **Total Revenue**





#### **Median Revenue**





#### **Median Revenue Growth**





### **Total Operating Revenue**



Total Operating Revenue means all revenue plus gross entrance fees received less amortized entrance fees and refunds paid.



### **Total Expenses**





### **Median Expenses**





# **Total Operating Expenses**



Total Operating Expenses means all expenses less facility interest, depreciation and amortization.



# Median Growth in Revenue & Expense





#### **Median Net Income**





# **Median Net Operating Income**



Net Operating Income includes gross entrance fees received and refunds and excludes earned entrance fees, interest, depreciation and amortization expenses.



# Percent of Facilities with Positive Net Income





# Percent of Facilities